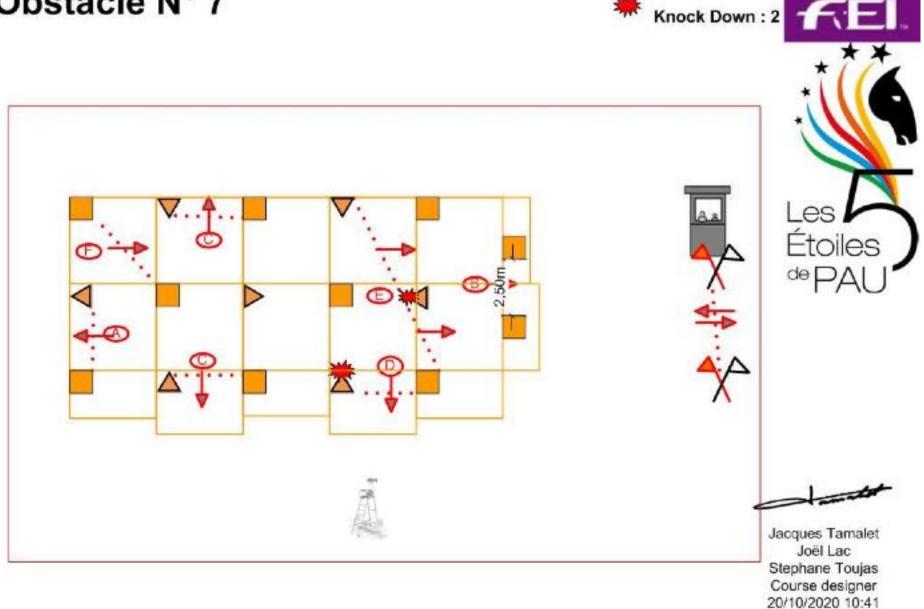

|           |          |

| Section | Distance in m | Speed in km/h | Minimum Time | Allowed Time | MaximumTime |
|---------|---------------|---------------|--------------|--------------|-------------|
| A       | 5.520         | 15,00         | 20:05        | 22:05        | 26:30       |
| T       | 1.350         | 6,00          |              | 13:30        | 16:12       |
| В       | 8.690         | 14,00         | 34:15        | 37:15        | 01:14:30    |

| ©Driving Program | hy Philinne | Liénart (REL) | \ - nhilinne@lienart com |
|------------------|-------------|---------------|--------------------------|

20/10/20 PAGE: DATE: Avec la collaboration des voitures Hippomobiles ATEL, le MADE In France





















































## Obstacle N° 7