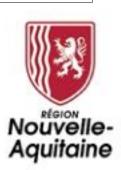

#### **Timetable Marathon**

| Time Table | 1 | HORSE SINGLE | Obstacles | 12345678 |
|------------|---|--------------|-----------|----------|
|            |   |              |           |          |

| Section | Distance in m | Speed in km/h | Minimum Time | Allowed Time | MaximumTime |
|---------|---------------|---------------|--------------|--------------|-------------|
| A       | 5.520         | 15,00         | 20:05        | 22:05        | 26:30       |
| T       | 1.350         | 6,00          |              | 13:30        | 16:12       |
| В       | 8.690         | 14,00         | 34:15        | 37:15        | 01:14:30    |