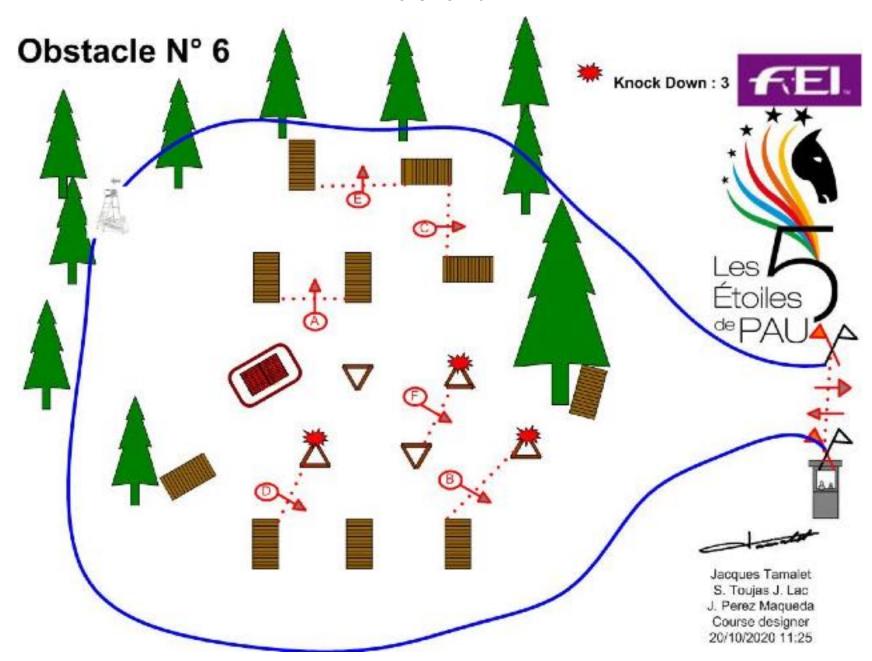

#### **Timetable Marathon**

| Time Table | 1 | HORSE SINGLE | Obstacles | 12345678 |
|------------|---|--------------|-----------|----------|
|            |   |              |           |          |

| Section | Distance in m | Speed in km/h | Minimum Time | Allowed Time | MaximumTime |
|---------|---------------|---------------|--------------|--------------|-------------|
| A       | 5.520         | 15,00         | 20:05        | 22:05        | 26:30       |
| T       | 1.350         | 6,00          |              | 13:30        | 16:12       |
| В       | 8.690         | 14,00         | 34:15        | 37:15        | 01:14:30    |