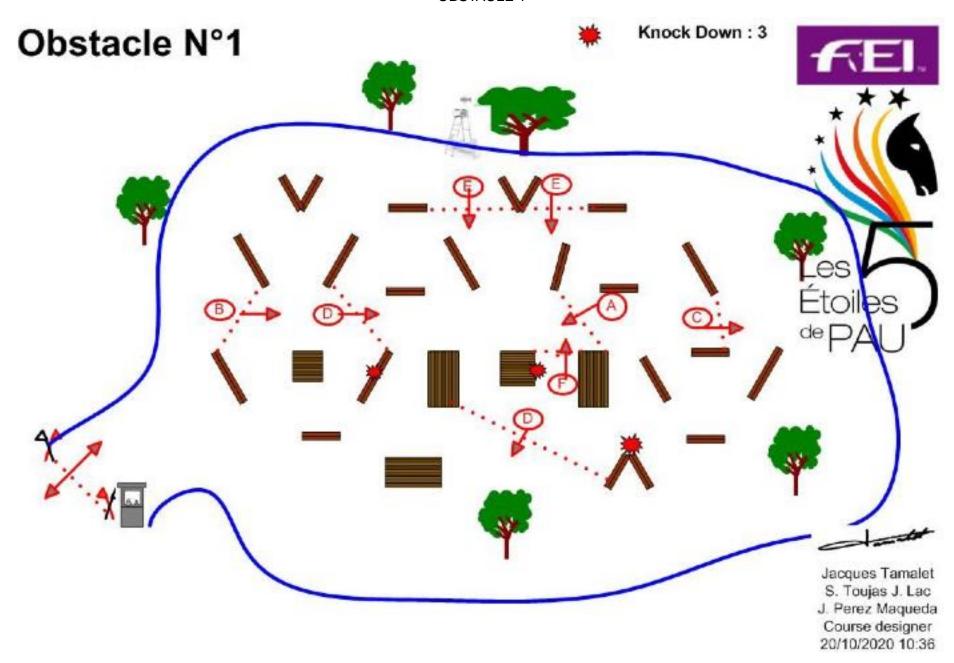

---------|-----------|----------|
|            |   |              |           |          |

| Section | Distance in m | Speed in km/h | Minimum Time | Allowed Time | MaximumTime |
|---------|---------------|---------------|--------------|--------------|-------------|
| A       | 5.520         | 15,00         | 20:05        | 22:05        | 26:30       |
| T       | 1.350         | 6,00          |              | 13:30        | 16:12       |
| В       | 8.690         | 14,00         | 34:15        | 37:15        | 01:14:30    |

| ©Driving Program | hy Philinne | Liénart (REL) | \ - nhilinne@lienart com |
|------------------|-------------|---------------|--------------------------|

20/10/20 PAGE: DATE: Avec la collaboration des voitures Hippomobiles ATEL, le MADE In France





















































## Obstacle N° 7