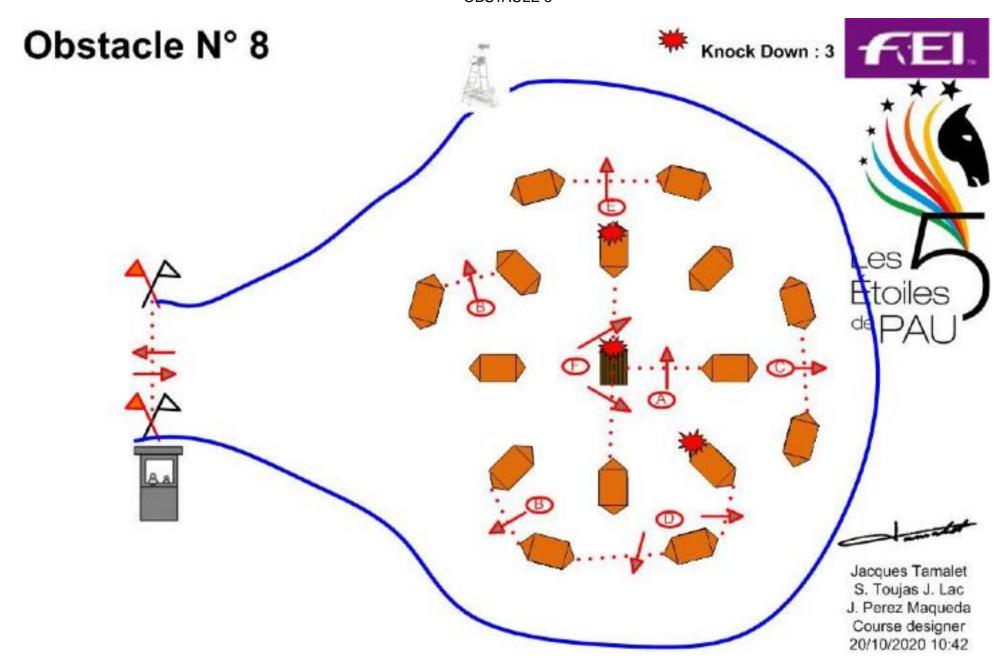

#### **Timetable Marathon**

| Time Table | 1 | HORSE SINGLE | Obstacles | 12345678 |
|------------|---|--------------|-----------|----------|
|            |   |              |           |          |

| Section | Distance in m | Speed in km/h | Minimum Time | Allowed Time | MaximumTime |
|---------|---------------|---------------|--------------|--------------|-------------|
| A       | 5.520         | 15,00         | 20:05        | 22:05        | 26:30       |
| T       | 1.350         | 6,00          |              | 13:30        | 16:12       |
| В       | 8.690         | 14,00         | 34:15        | 37:15        | 01:14:30    |