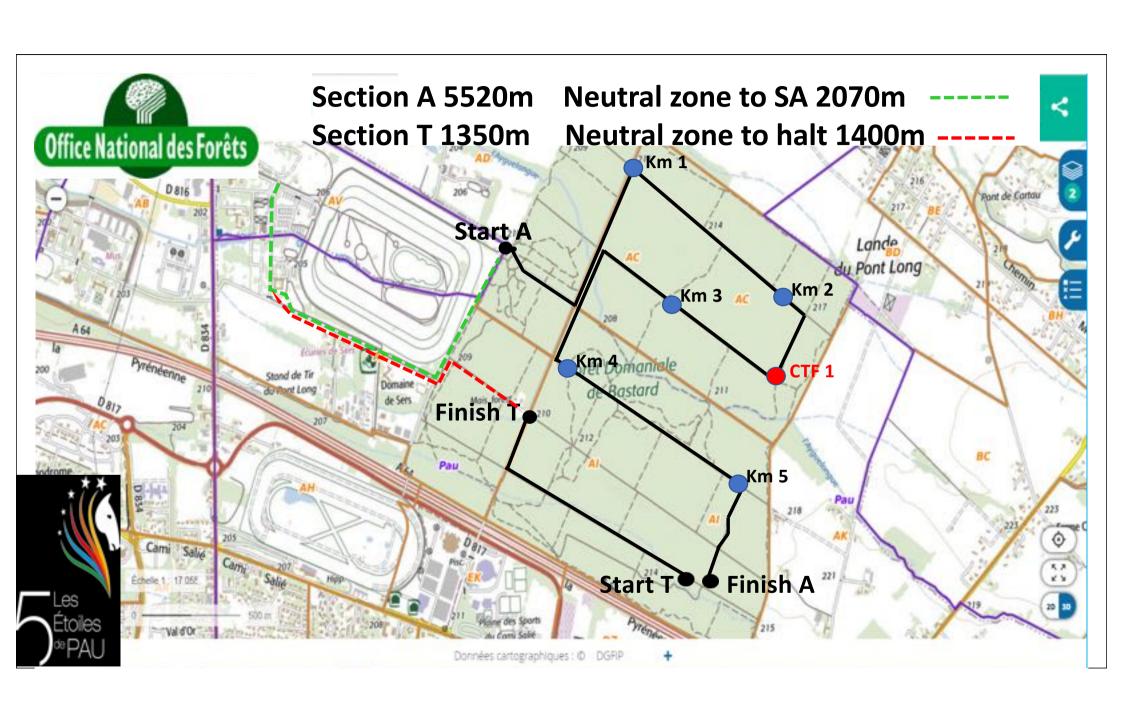

#### **Timetable Marathon**

| Time Table | 1 | HORSE SINGLE | Obstacles | 12345678 |
|------------|---|--------------|-----------|----------|
|            |   |              |           |          |

| Section | Distance in m | Speed in km/h | Minimum Time | Allowed Time | MaximumTime |
|---------|---------------|---------------|--------------|--------------|-------------|
| A       | 5.520         | 15,00         | 20:05        | 22:05        | 26:30       |
| T       | 1.350         | 6,00          |              | 13:30        | 16:12       |
| В       | 8.690         | 14,00         | 34:15        | 37:15        | 01:14:30    |